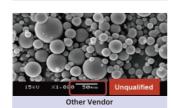

## **IDEAL FILM THICKNESS**

The ideal film thickness will allow the restoration to perfectly fit the abutment without causing clinical elevation. The ISO standard is less than or equal to 25um. The lower the data, the higher the clinical application value.