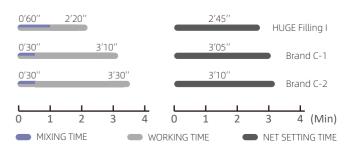

# **SETTING TIMES**

With sufficient working time and fast setting time, HUGE Filling I brings better clinical experience to both dentists and patients. The reduction in chair time is conducive to improving treatment efficiency.

#### TIMES