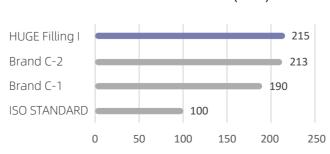

## **COMPRESSION STRENGTH**

By comparison, the compressive strength of Filling I is higher and the filling effect is better. It is suitable for restorations in a variety of cavity shapes, creating longer-lasting restorations.

#### COMPRESSION STRENGTH (MPa)