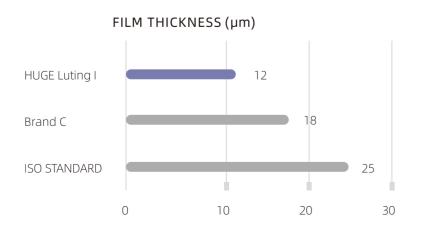

# HUGE GLASS IONOMER CEMENT

COMPARISON WITH BRAND C

## **IDEAL FILM THICKNESS**

The ideal film thickness will allow the restoration to perfectly fit the abutment without causing clinical elevation. The ISO standard is less than or equal to 25um. The lower the data, the higher the clinical application value.