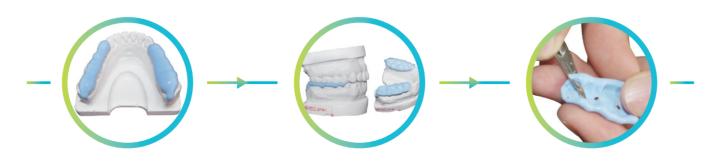

## **Operation Procedures**

Inject Bite Registration silicone onto the tooth surface directly.

Bite in patient's mouth until the material solidifies.

Remove the material which runs into the undercuts with a scalpel and wheelhead.