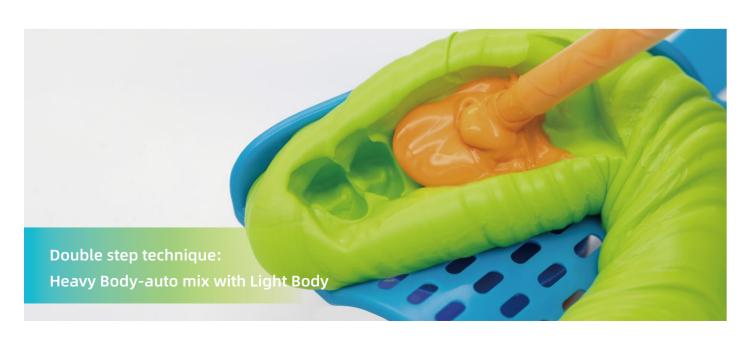

Recommended for ALL clinical restoration, crowns, bridges, inlays, onlays and implants.

Apply the bio-cartridge and

Inject Heavy Body onto the tray, and ensure the mixer is properly immersed in the material to avoid bubbles, total operation within 1min30s

Put the tray with Heavy Body into patient's mouth slowly and accurately, making it in right position in one step. After 3 min30s till the material solidifies completely, withdraw the tray.

Bite again in the patient's mouth to obtain an accurate second impression.