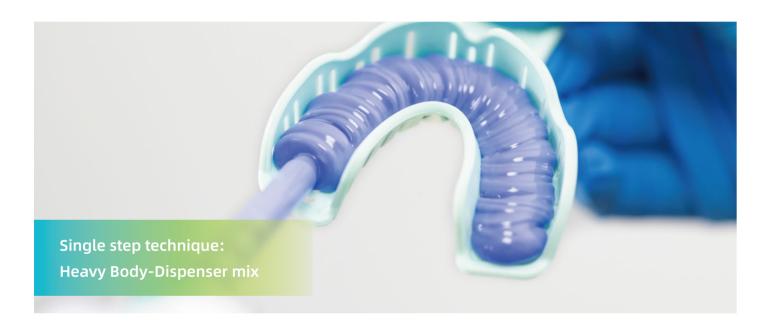

#### Single Step technique

Recommended for implantolog

Insert the bio-cartridge

Inject Heavy Body onto the tray, and ensure the mixer is properly immersed in the material to

Place the tray with Heavy Body into the patient's mouth slowly and accurately. When material is fully