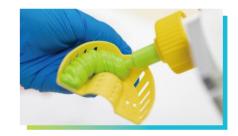

The outstanding handling characteristics are essential for an accurate occlusal registration. With high Shore A hardness and fast intraoral setting time, also enough flexibility for easy trimming and cutting, Perfit Bite Registration provides you with accurate and better operating experience.

## **Operation Procedures**

Inject Bite Registration silicone onto the tooth surface directly.

Bite in patient's mouth until the material solidifies.

Remove the material which runs into the undercuts with a scalpel and wheelhead.