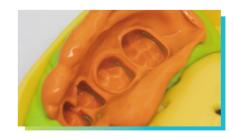

### **Perfit Heavy Body**

PERFIT heavy body is a high viscosity VPS material to offer preliminary impression material with excellent carving properites. The advanced thixotropic characteristics makes PERFIT heavy body an ideal impression tool especially the implantolog. Dispenser and auto mixing method provides more choice, combinied with light body could offer high precision impression to meet all clinical demands.