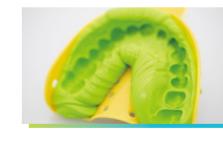

The outstanding handling characteristics are essential for an accurate occlusal registration. With high Shore A hardness and fast intraoral setting time, also enough flexibility for easy trimming and cutting, Perfit Bite Registration provides you with accurate and better operating experience.