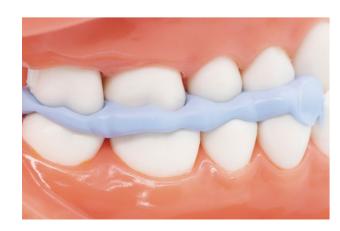

The outstanding handling characteristics are essential for an accurate occlusal registration. With high Shore A hardness and fast intraoral setting time, also enough flexibility for easy trimming and cutting, Perfit Bite Registration provides you with accurate and better operating experience.

## **Operation Procedures**

Inject Bite Registration silicone onto the tooth surface directly.

Bite in patient's mouth until the material solidifies.

Remove the material which runs into the undercuts with a scalpel and wheelhead.