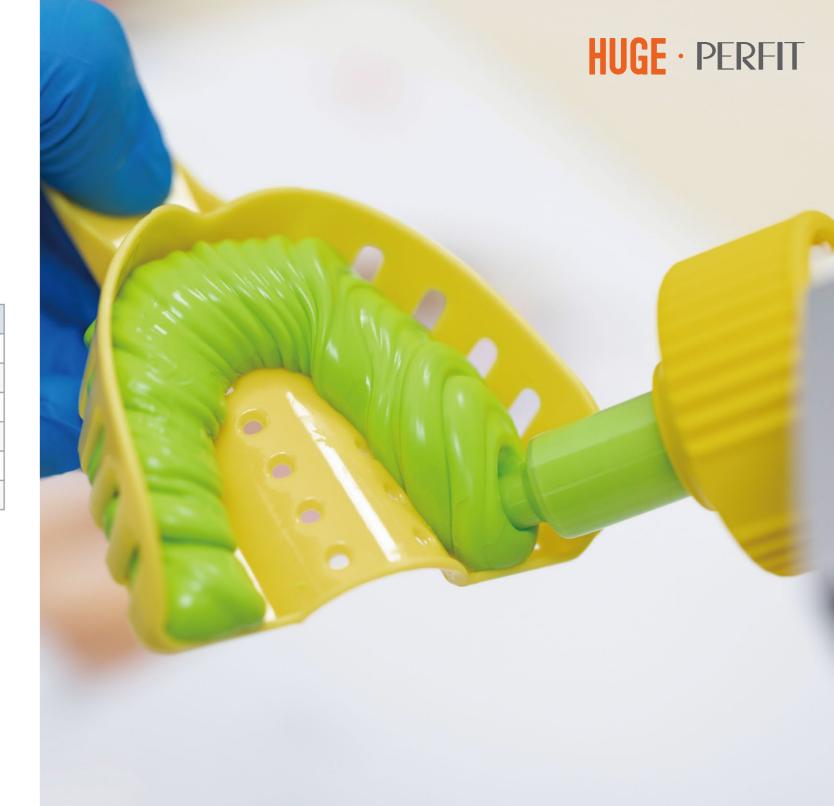

### **Perfit Heavy Body**

PERFIT heavy body is a high viscosity VPS material to offer preliminary impression material with excellent carving properites. The advanced thixotropic characteristics makes PERFIT heavy body an ideal impression tool especially the implantolog. Dispenser and auto mixing method provides more choice, combinied with light body could offer high precision impression to meet all clinical demands.

### **Operation Procedures**

#### Single Step technique

Recommended for implantolog

Insert the bio-cartridge

Inject Heavy Body onto the tray, and ensure the mixer is properly immersed in the material to

Place the tray with Heavy Body into the patient's mouth slowly and accurately. When material is fully

Recommended for ALL clinical restoration, crowns, bridges, inlays, onlays and implants.

Apply the bio-cartridge and

Inject Heavy Body onto the tray, and ensure the mixer is properly immersed in the material to avoid bubbles, total operation within 1min30s